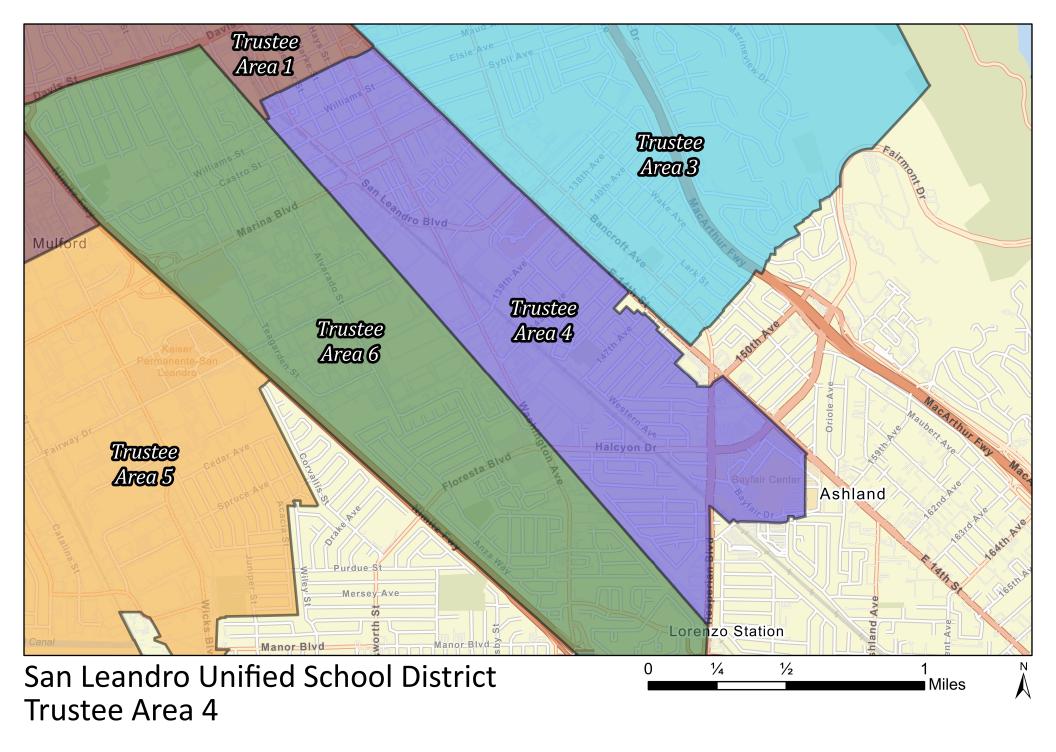

## SAN LEANDRO UNIFIED SCHOOL DISTRICT TRUSTEE AREA 4

## **TRUSTEE AREA 4:**

- 1. Starting at Parrott St and East 14th St., south along East 14th to the southern District boundary.
- 2. South along the southern District boundary to SPRRT.
- 3. North along the SPRRT, west to the corner of Thorton St and Martinez St.
- 4. North up Martinez St. to Parrot St.
- 5. Parrott St east to E 14th St, the starting point.

Center of the street forms the boundary line.

Abbreviations used:

580 State freeway 580 also called the MacArthur freeway.

880 State freeway 880 also called the Nimitz freeway.

Ave. Avenue

Blvd. Boulevard

LSPRRT Lower Southern Pacific Railroad Tracks

SLC San Leandro Creek

**USPRRT Upper Southern Pacific Railroad Tracks** 

WPRRT Western Pacific Railroad Tracks

Мар

adopted: November 9, 2021

San Leandro, California