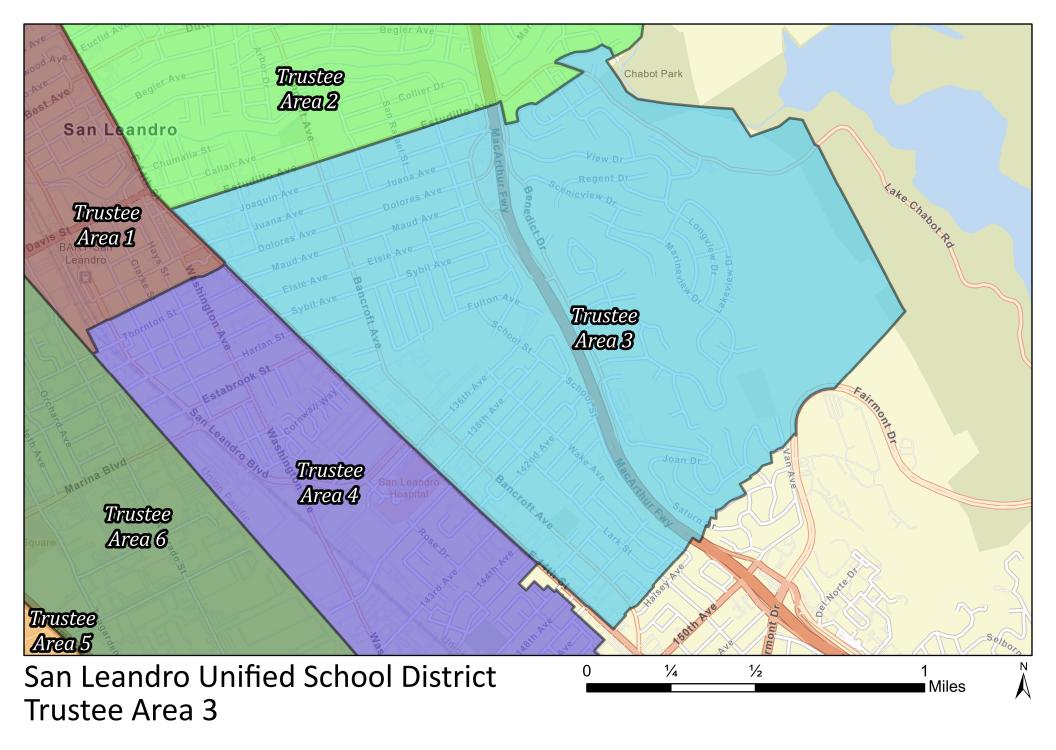

## SAN LEANDRO UNIFIED SCHOOL DISTRICT TRUSTEE AREA 3

## **TRUSTEE AREA 3:**

- 1. Starting at 580 and Estudillo Ave., east to Benedict Dr.
- 2. South along Benedict Dr to Norene Way.
- 3. East along Norene Way to Sandelin Ave.
- 4. West along Sandelin Ave. to Lake Chabot Rd.
- 5. Northwest along Lake Chabot Rd. to Estudillo Ave.
- 5. East along Estudillo Ave. to eastern district boundary.
- 6. Follow Eastern School District boundary to Southern District boundary, then heading west to E 14<sup>th</sup> St.
- 7. E 14th St north to Estudillo Ave.
- 8. East along Estudillo Ave. to 580 (Starting Point)

Center of the street forms the boundary line.

Abbreviations used:

580 State freeway 580 also called the MacArthur freeway.

880 State freeway 880 also called the Nimitz freeway.

Ave. Avenue

Blvd. Boulevard

LSPRRT Lower Southern Pacific Railroad Tracks