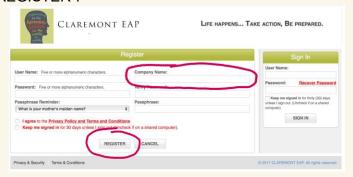

## **INSTRUCTIONS**

**STEP ONE:** Go to <u>claremonteap.com</u> and click the "Personal Advantage Website" link in the navigation band at the top.

STEP TWO: Click "REGISTER".

**STEP THREE**: Choose a User Name and Password. Enter "**SLUSD**" as your organization name. Then click "REGISTER".