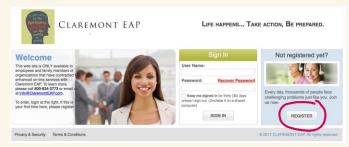

## **INSTRUCTIONS**

**STEP ONE:** Go to <u>claremonteap.com</u> and click the "Personal Advantage Website" link in the navigation band at the top.

STEP TWO: Click "REGISTER".

**STEP THREE**: Choose a User Name and Password. Enter "**SLUSD**" as your organization name. Then click "REGISTER".